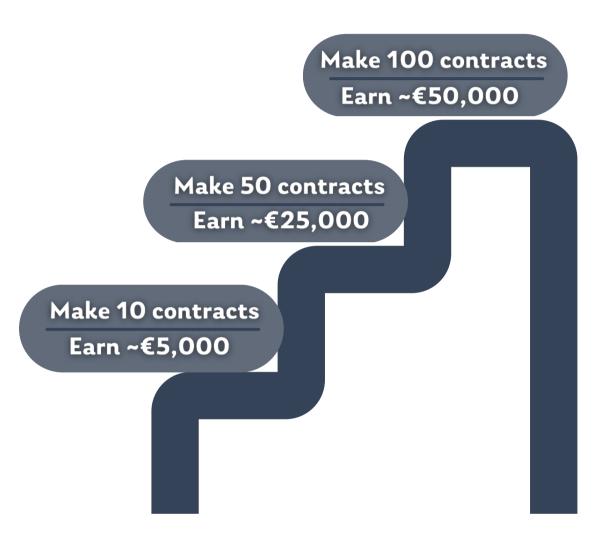

#### **COLLABORATION** | THR INFINITE INCOME MODEL

95% of employers return after first 7 months of visa duration to place another order

The Infinite Income Model will eventually become passive income

More contracts per month, means more income, means you can hire staff to help with coordination

With at least 10 deals per month, the Bixter Representative can hire a staff member to assist with managing databases and make more sales

ABOUT BIXTER

COLLABORATION

**FINANCIALS** 