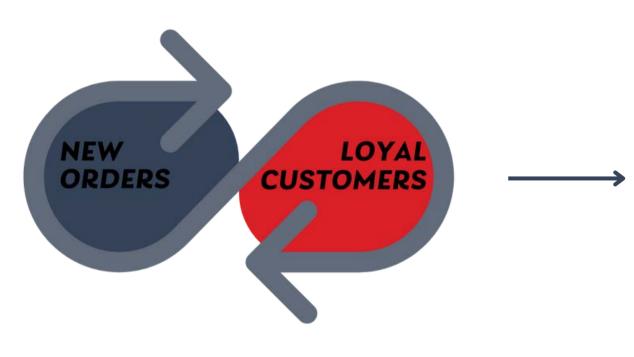

#### **COLLABORATION** | THR INFINITE INCOME MODEL

95% of employers return after first 7 months of visa duration to place another order

The Infinite Income Model will eventually become passive income

More contracts per month, means more income, means you can hire staff to help with coordination